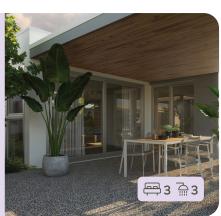

# Gosnells SDA

### 1x SDA High Physical Support vacancy

This stunning 3-person SDA home is built to High Physical Support design standards, featuring private ensuites and verandas. Gosnells offers residents various parks and recreational spaces, providing scenic views and recreational opportunities.

Available October 2024

ID: GOS014-SDA-HPS-SL

🟉 nulsen.org.au 🥒 6253 4700

ped@nulsendisability.com.au

28 Burton Street, Cannington WA 6107

Images for some homes are supplied by the SDA provider and are intended as a guide only. Completed homes may appear different from renders.