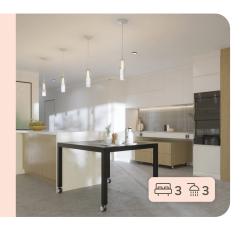

#### 1x SDA Fully Accessible vacancy

This spacious 3-person SDA home is built to Fully Accessible design standards. Each bedroom features its own ensuite bathroom and the home has spacious living areas for sharing and Onsite Overnight Assistance.